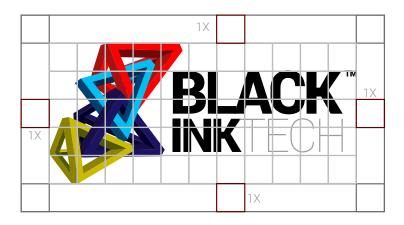

## **RESERVE AREA**

The **SiteSUPER™** logo needs a minimun area to place any other element determinated by the overview pyramid size in the logo and symbol