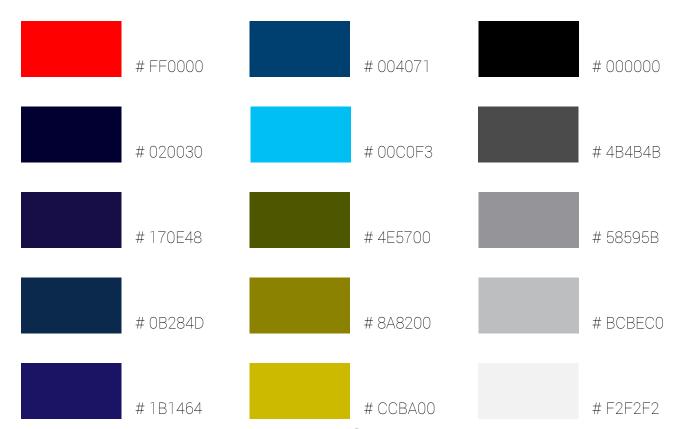

# **THE COLORS**

The **BlackInk Technologies** Corporate identity uses a color palette to define the brand and the different work profiles.

# A71113