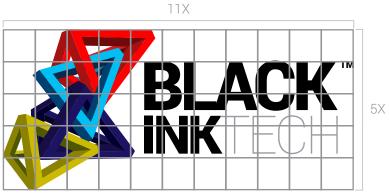

## **VERSIONS**

The **BlackInk Technologies** Corporate identity use 2 (two) versions with 2 (two) variables and 3 (three) different colors.

COLOR

## **RESERVE AREA**

The **SiteSUPER™** logo needs a minimun area to place any other element determinated by the overview pyramid size in the logo and symbol