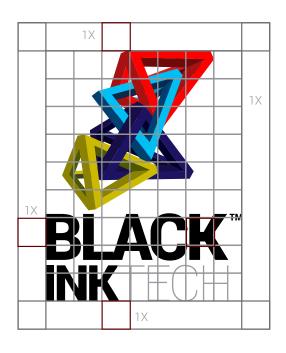

## **RESERVE AREA**

The **SiteSUPER™** logo needs a minimun area to place any other element determinated by the overview pyramid size in the logo and symbol